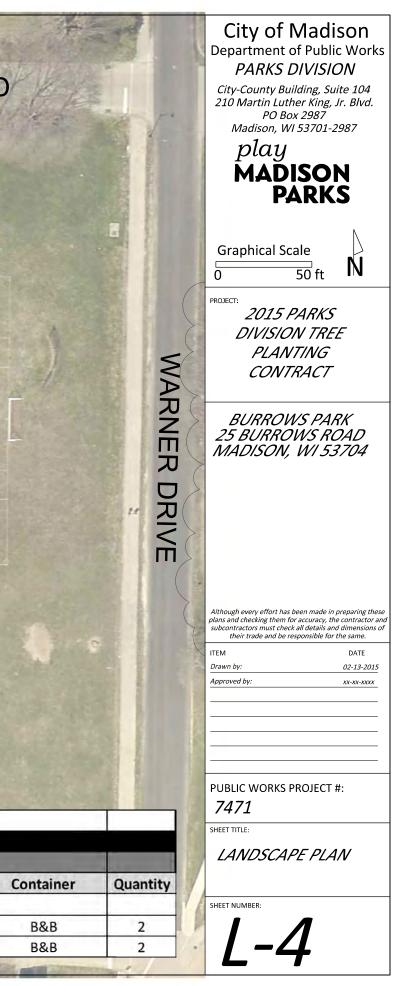

SHEET NUMBER:

L-3

**BURROWS ROAD** 

#### **BURROWS PARK**

- (2) CARYA OVATA

| PLANT SCHEDULE                      |                         |                         | 11   |
|-------------------------------------|-------------------------|-------------------------|------|
| Item                                |                         |                         |      |
| Plants                              |                         | 1                       |      |
| Botanical Name                      | Common Name             | Size                    |      |
| Trees                               |                         |                         |      |
| Celtis occidentalis 'Prairie Pride' | Prairie Pride Hackberry | 2" cal.                 |      |
| Carya ovata                         | Shagbark Hickory        | 2" cal.                 |      |
| A CONTRACTOR OF THE OWNER           | - Los man in the Fun a  | alle the second and the | al m |

M:|Maps|parks|Burrows|Landscape|2015\_Burrows tree.dgn

| PLANT SCHEDULE     |                    |         |           |          |
|--------------------|--------------------|---------|-----------|----------|
| Item               |                    |         |           |          |
| Plants             |                    |         |           |          |
| Botanical Name     | Common Name        | Size    | Container | Quantity |
| Trees              |                    |         |           |          |
| Carya cordiformis  | Yellow-bud Hickory | 2" Cal. | B&B       | 2        |
| Quercus macrocarpa | Bur Oak            | 2" Cal. | B&B       | 2        |