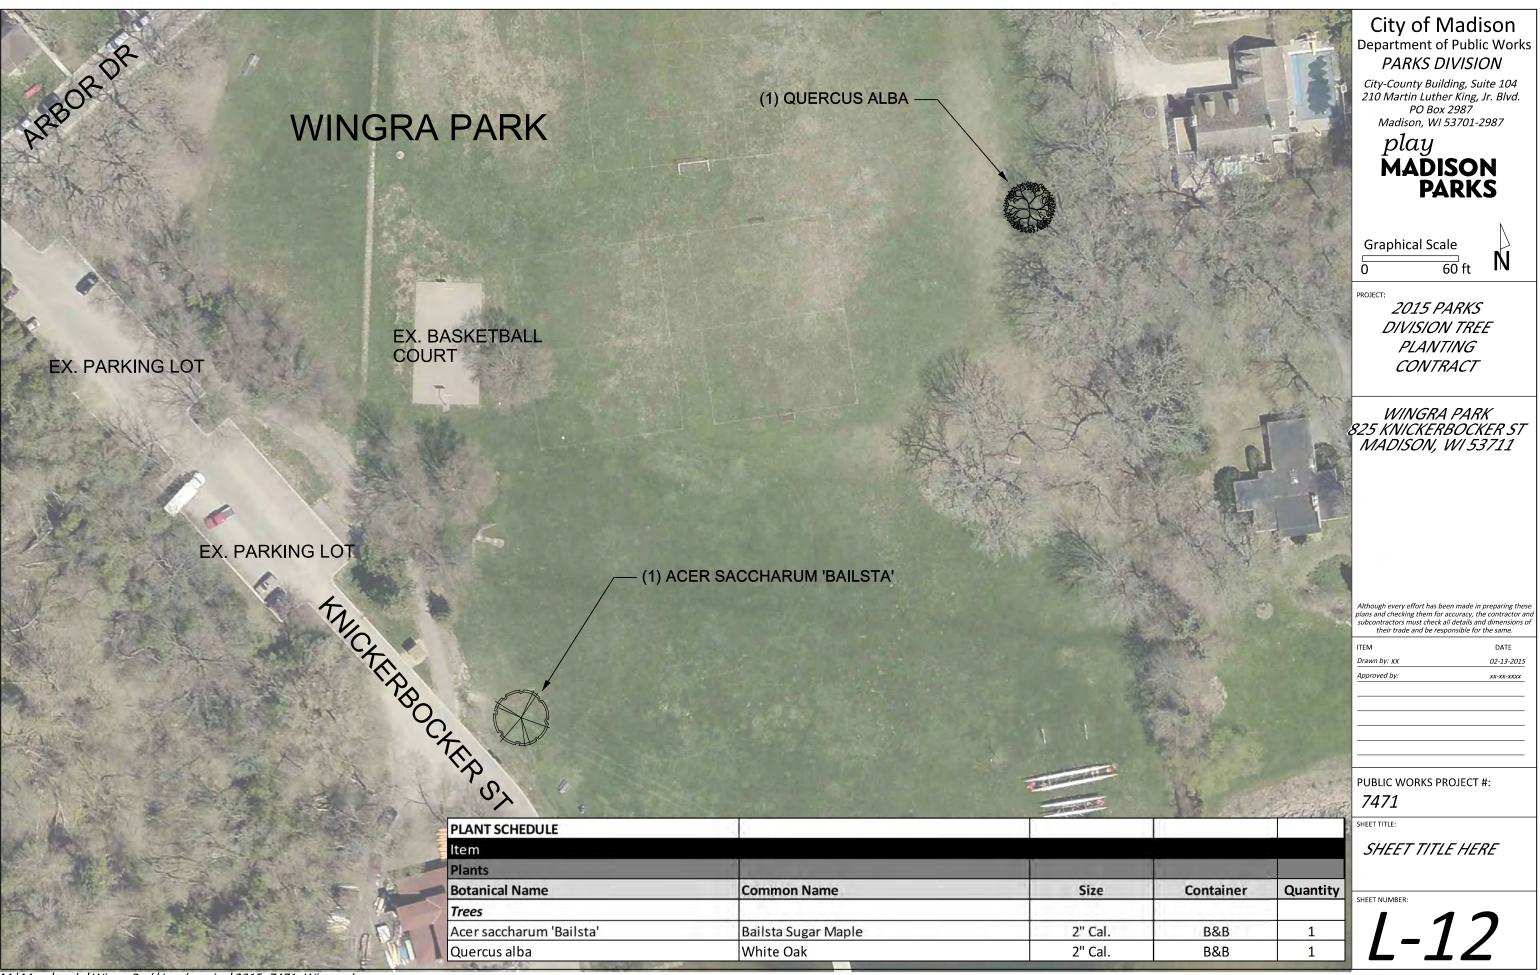

## WARNER PARK

(3) ULMUS AMERICANA 'NEW FRONTIER'

> (5) GLEDITSIA VAR. INERMIS

M: |Maps|parks|Warner|Landscaping|2015\_Warner tree planting.dgn

M: Maps parks WingraPark Landscaping 2015\_7471\_Wingra.dgn