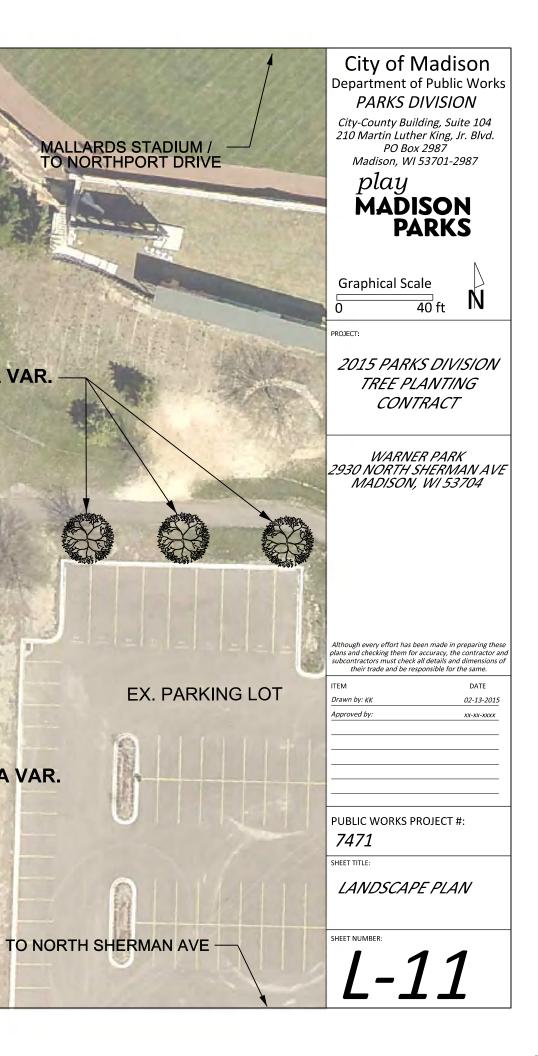

## WARNER PARK

(3) ULMUS AMERICANA 'NEW FRONTIER'

> (5) GLEDITSIA VAR. INERMIS

M: |Maps|parks|Warner|Landscaping|2015\_Warner tree planting.dgn

M: Maps parks WingraPark Landscaping 2015\_7471\_Wingra.dgn