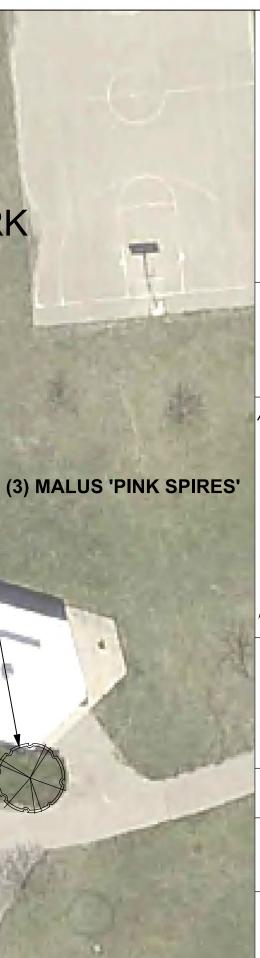

### **RICHMOND HILL PARK**

| PLANT SCHEDULE      |                       |             |           |          |
|---------------------|-----------------------|-------------|-----------|----------|
| Item                |                       |             |           |          |
| Plants              |                       |             | 1         |          |
| Botanical Name      | Common Name           | Size        | Container | Quantity |
| Trees               |                       |             |           | 1022     |
| Malus 'Pink Spires' | Pink Spires Crabapple | 1 1/2" Cal. | B&B       | 3        |

M: |Maps|parks|RichmondHill|Landscape|2015\_Richmond\_Tree Planting.dgn

DELLDRIVE

L-8

| PLANT SCHEDULE                      |                         |             |           |          | 1007      | 4 20 000                                                                                                                                                                                                                                                                                                                                                                                                                                                                                                                                                                                                                                                                                            |
|-------------------------------------|-------------------------|-------------|-----------|----------|-----------|-----------------------------------------------------------------------------------------------------------------------------------------------------------------------------------------------------------------------------------------------------------------------------------------------------------------------------------------------------------------------------------------------------------------------------------------------------------------------------------------------------------------------------------------------------------------------------------------------------------------------------------------------------------------------------------------------------|
| Item                                |                         |             |           |          | 111-2     |                                                                                                                                                                                                                                                                                                                                                                                                                                                                                                                                                                                                                                                                                                     |
| Plants                              |                         |             |           |          |           | 19                                                                                                                                                                                                                                                                                                                                                                                                                                                                                                                                                                                                                                                                                                  |
| Botanical Name                      | Common Name             | Size        | Container | Quantity | 12 1 1    | 2.454                                                                                                                                                                                                                                                                                                                                                                                                                                                                                                                                                                                                                                                                                               |
| Trees                               |                         |             |           | 1        | and I     | ALC: NOR                                                                                                                                                                                                                                                                                                                                                                                                                                                                                                                                                                                                                                                                                            |
| Celtis occidentalis 'Prairie Pride' | Prairie Pride Hackberry | 2" Cal.     | B&B       | 3        | in the    | 10                                                                                                                                                                                                                                                                                                                                                                                                                                                                                                                                                                                                                                                                                                  |
| Malus 'Pink Spires'                 | Pink Spires Crabapple   | 1 1/2" Cal. | B&B       | 1        | - inter   | and the second states                                                                                                                                                                                                                                                                                                                                                                                                                                                                                                                                                                                                                                                                               |
| Pinus strobus                       | White Pine              | 6' Ht.      | B&B       | 3        | and to be |                                                                                                                                                                                                                                                                                                                                                                                                                                                                                                                                                                                                                                                                                                     |
| Quercus bicolor                     | Swamp White Oak         | 2" Cal.     | B&B       | 3        | 1.3       | and the second se |
| Quercus macrocarpa                  | Bur Oak                 | 2" Cal.     | B&B       | 1        | - AND     |                                                                                                                                                                                                                                                                                                                                                                                                                                                                                                                                                                                                                                                                                                     |

(1) QUERCUS MACROCARPA

(1) MALUS 'PINK SPIRES'

(3) QUERCUS ALBA