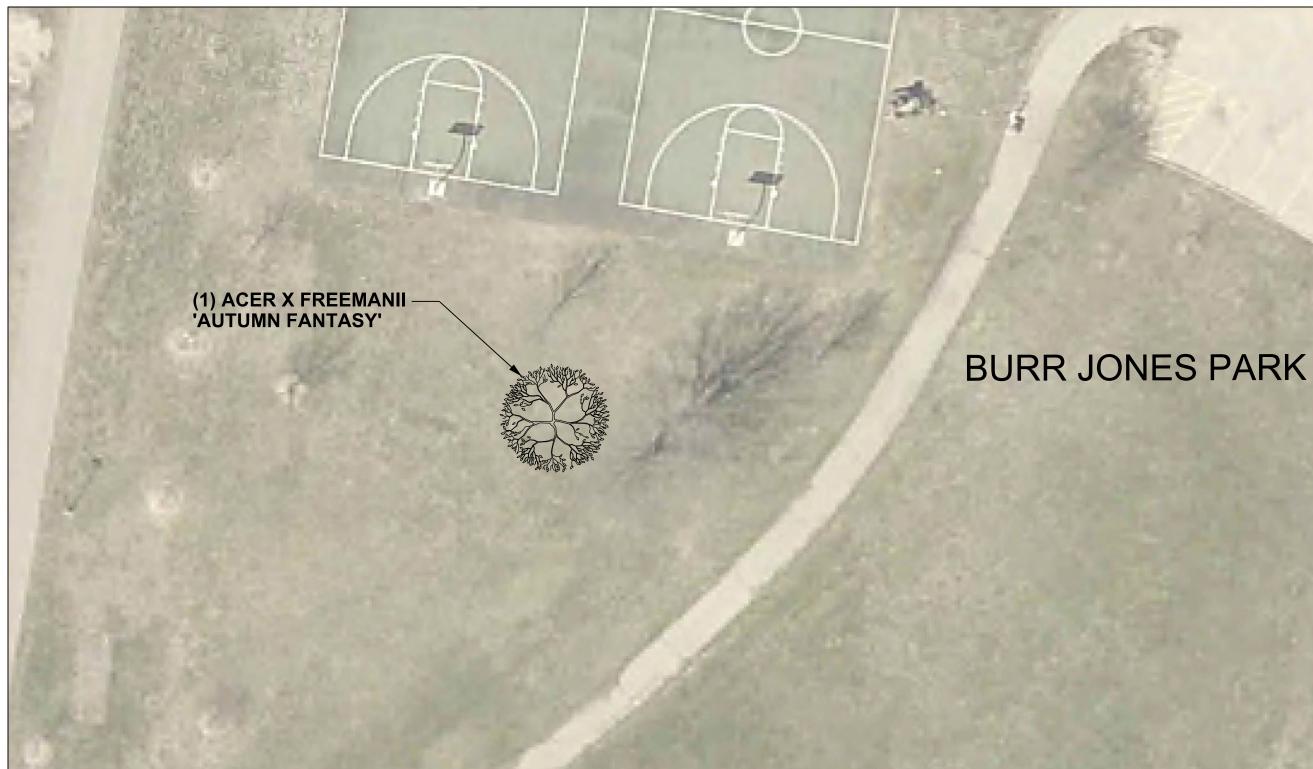

*M:\Maps\parks\BurrJones\Landscape\2015\_Burr Jones tree planting.dgn* 

City of Madison Department of Public Works PARKS DIVISION *City-County Building, Suite 104 210 Martin Luther King, Jr. Blvd. PO Box 2987 Madison, WI 53701-2987* play MADISON PARKS Graphical Scale Ń 0 20 ft PROJECT: 2015 PARKS DIVISION TREE PLANTING CONTRACT BURR JONES PARK 1820 E WASHINGTON AVE MADISON, WI 53704 Although every effort has been made in preparing these plans and checking them for accuracy, the contractor and subcontractors must check all details and dimensions of their trade and be responsible for the same. ITEM DATE Drawn by: KK 02-13-2015 Approved by: xx-xx-xxxx PUBLIC WORKS PROJECT #: 7471 SHEET TITLE: LANDSCAPE PLAN