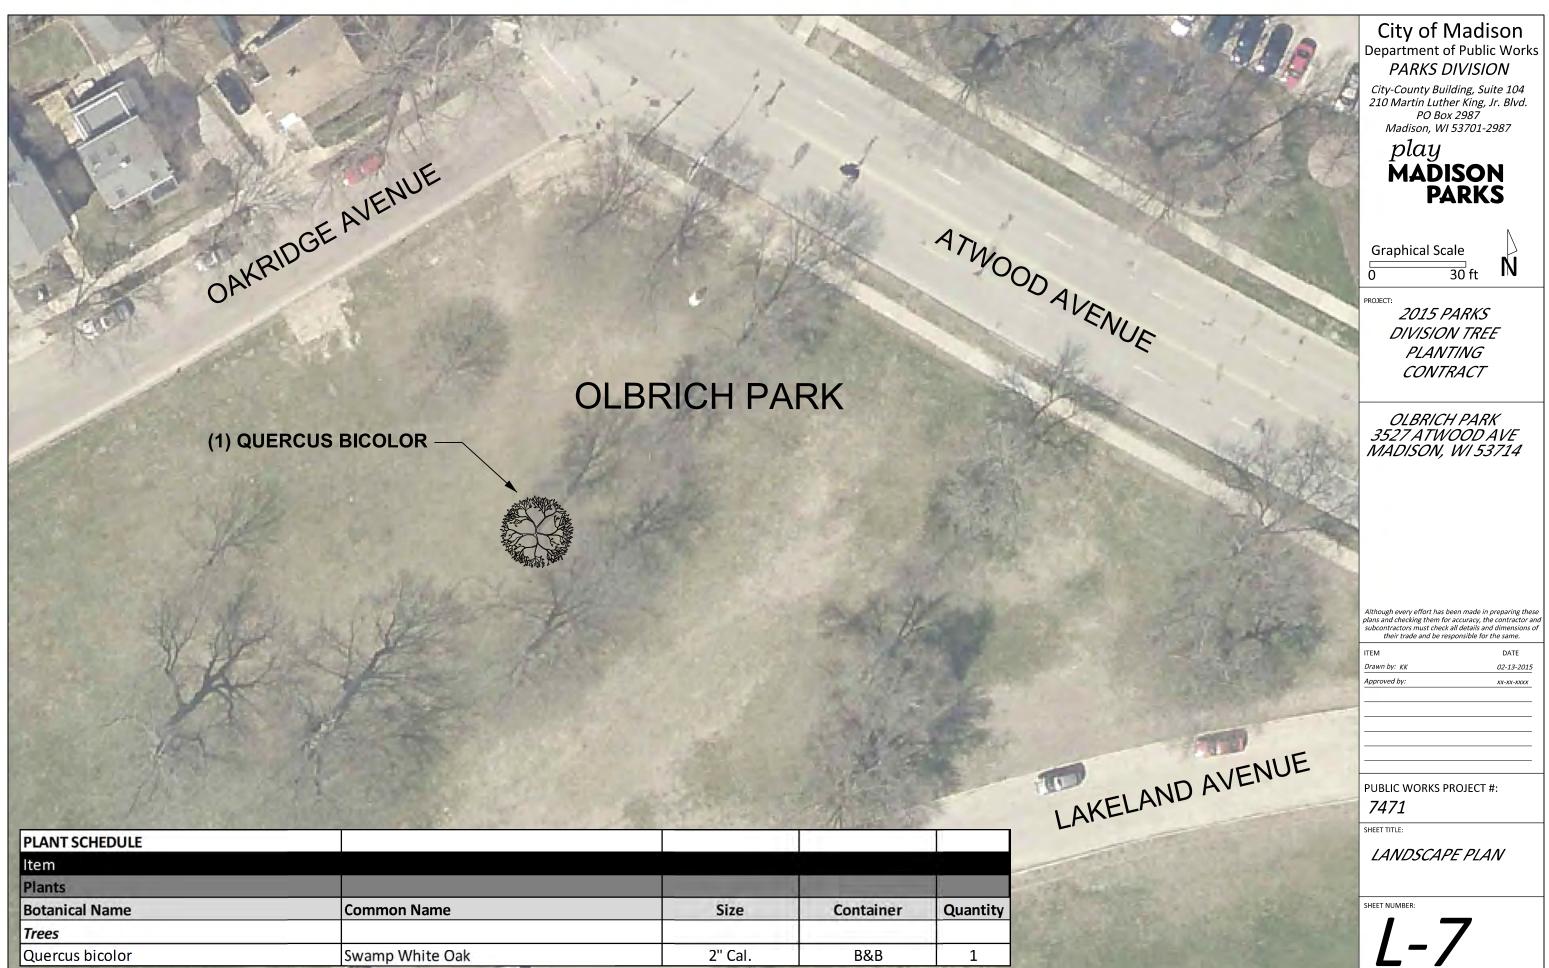

#### (3) CELTIS OCCIDENTALIS 'PRAIRIE PRIDE'

| PLANTSCHEDULE              |                 |         |                       |          |
|----------------------------|-----------------|---------|-----------------------|----------|
| ltem                       |                 |         |                       |          |
| Plants                     |                 |         |                       |          |
| Botanical Name             | Common Name     | Size    | Container             | Quantity |
| Trees                      |                 |         |                       |          |
| Quercus bicolor            | Swamp White Oak | 2" Cal. | B&B                   | 1        |
| and the last of the second |                 |         | and the second second | FUSITE   |

M: |Maps|parks|Olbrich|Landscape|2015\_Olbrich tree planting.dgn