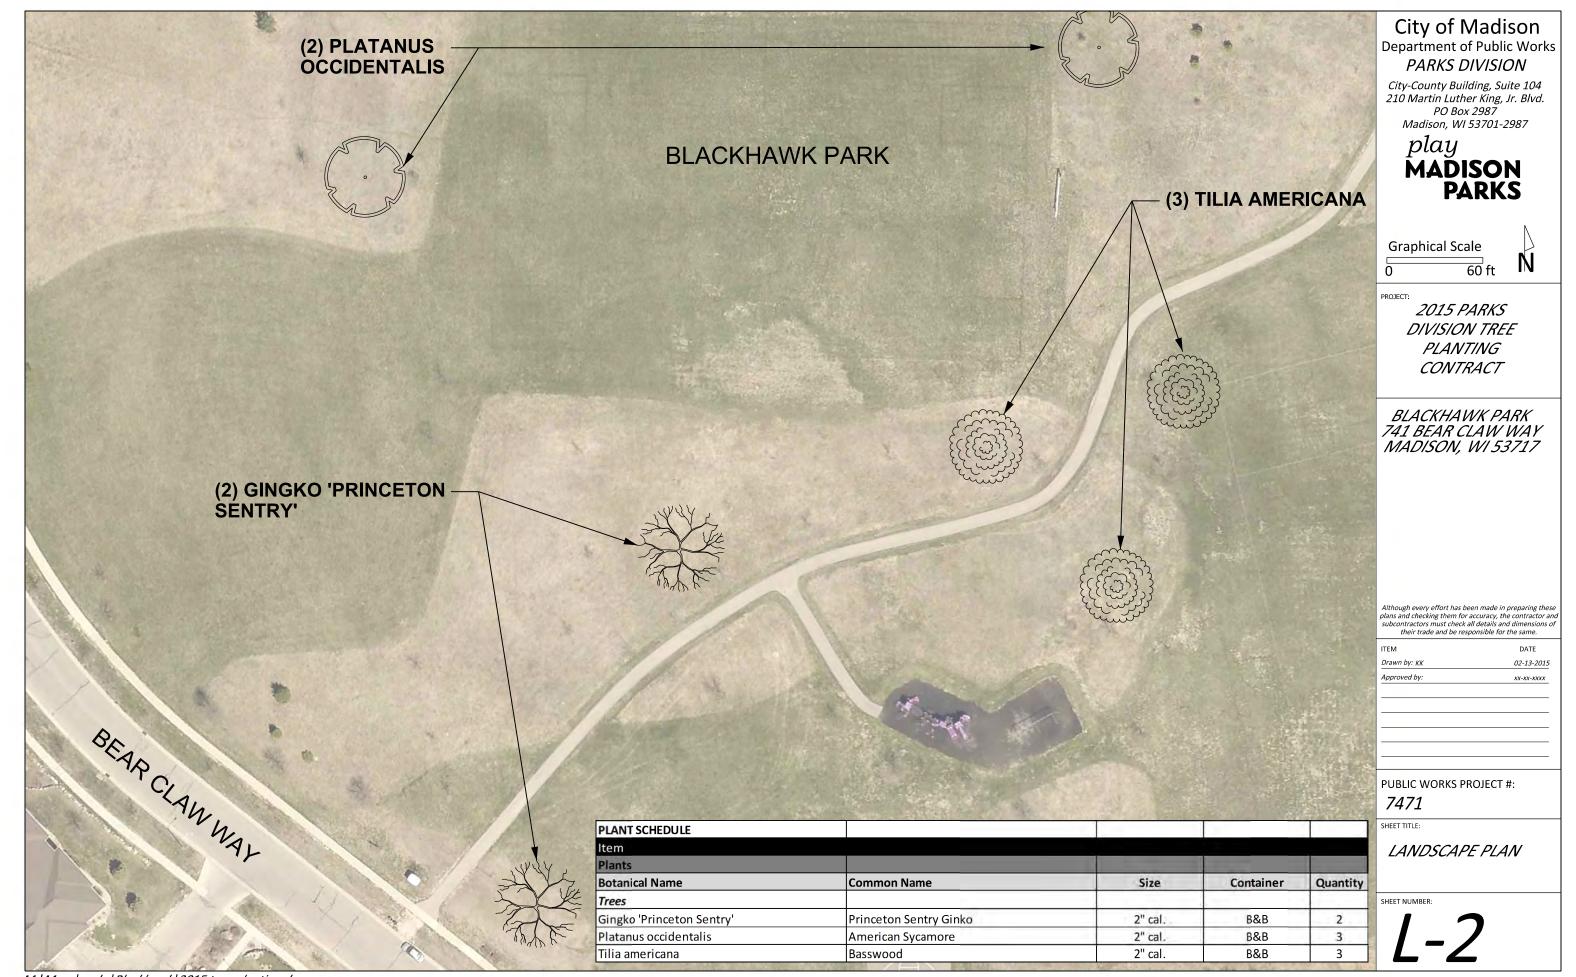

|
| L-8                                       | RICHMOND HILL PARK                                                                       |
| L-9                                       | SHERWOOD FOREST PARK                                                                     |
| L-10                                      | SYCAMORE PARK                                                                            |
| L-11                                      | WARNER PARK                                                                              |
| L-12                                      | WINGRA PARK                                                                              |

#### 2015 PARKS DIVISION TREE PLANTING CONTRACT CITY OF MADISON PARKS DIVISION DEPARTMENT OF PUBLIC WORKS









|               |         |           | 10       |
|---------------|---------|-----------|----------|
| Common Name   | Size    | Container | Quantity |
|               |         |           | 1.00     |
| Freeman Maple | 2" Cal. | B&B       | 1        |
|               |         |           |          |

*M:\Maps\parks\BurrJones\Landscape\2015\_Burr Jones tree planting.dgn* 

City of Madison Department of Public Works PARKS DIVISION *City-County Building, Suite 104 210 Martin Luther King, Jr. Blvd. PO Box 2987 Madison, WI 53701-2987* play MADISON PARKS Graphical Scale Ń 0 20 ft PROJECT: 2015 PARKS DIVISION TREE PLANTING CONTRACT BURR JONES PARK 1820 E WASHINGTON AVE MADISON, WI 53704 Although every effort has been made in preparing these plans and checking them for accuracy, the contr