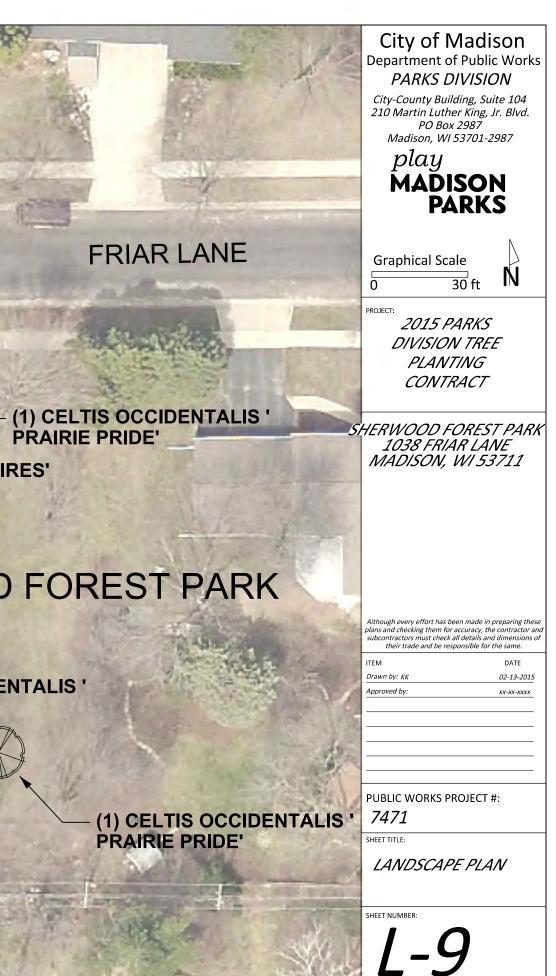

## SHERWOOD FOREST PARK

(1) CELTIS OCCIDENTALIS ' PRAIRIE PRIDE'

| A AND A            |              |             | and the second | State -  |
|--------------------|--------------|-------------|----------------|----------|
| PLANT SCHEDULE     |              |             | 21 = 1         |          |
| Item               |              |             |                |          |
| Plants             |              |             |                |          |
| Botanical Name     | Common Name  | Size        | Container      | Quantity |
| Trees              |              |             | .1             |          |
| Ulmus x 'Frontier' | Frontier Elm | 1 1/2" Cal. | B&B            | 1        |