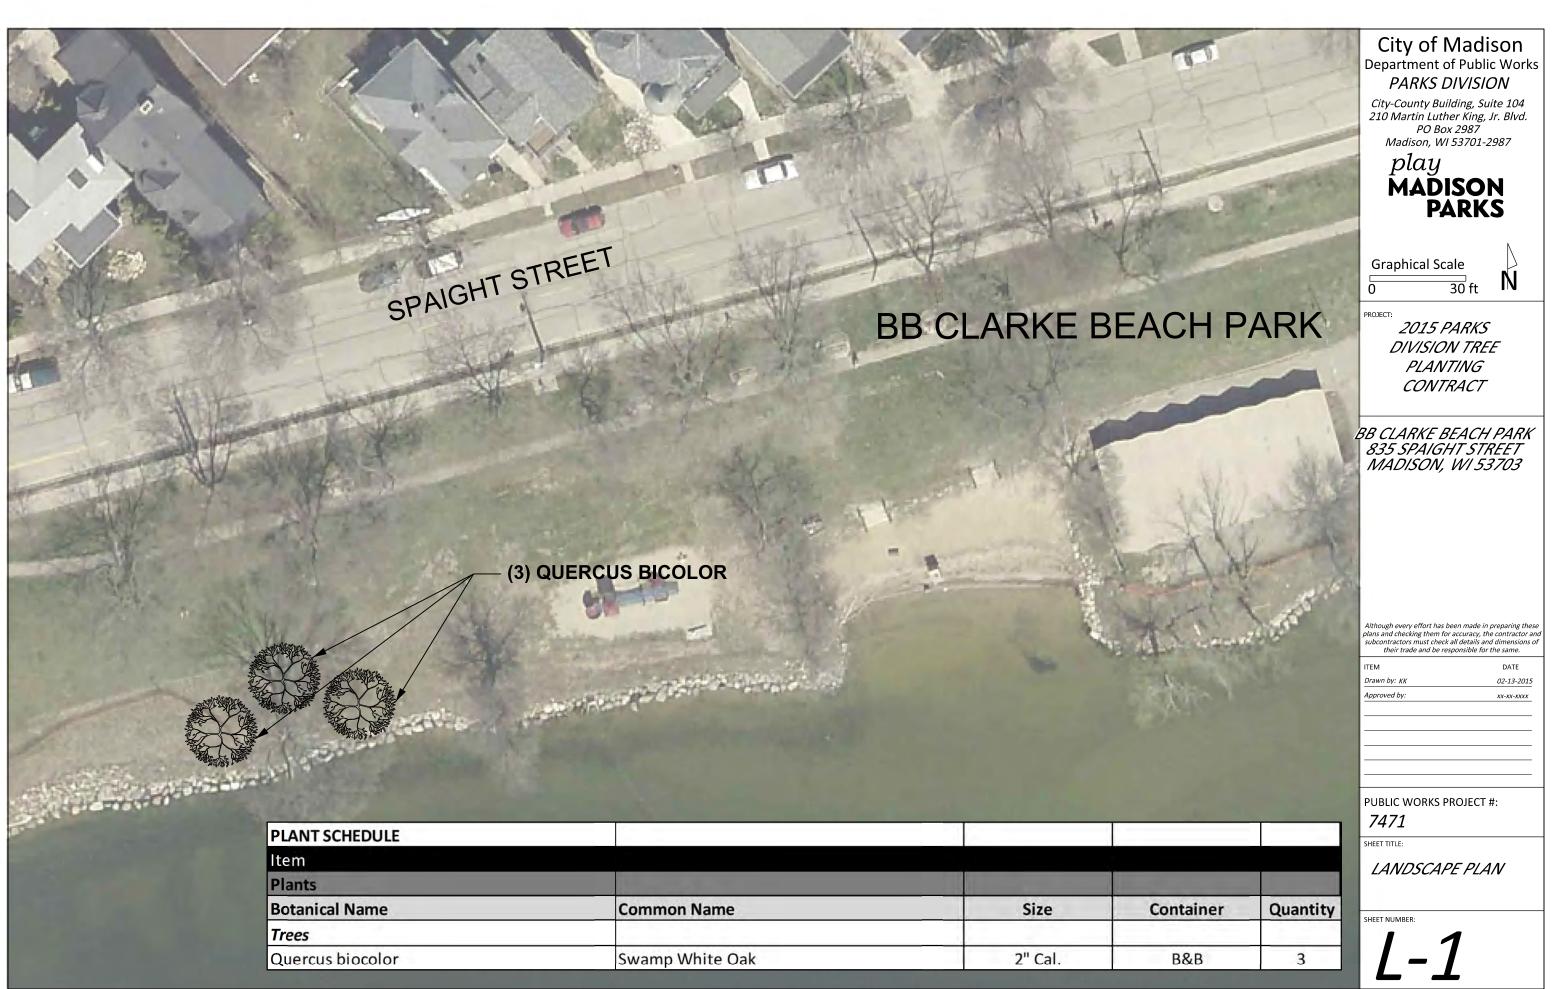

*M:\Maps\parks\BurrJones\Landscape\2015\_Burr Jones tree planting.dgn* 

City of Madison Department of Public Works PARKS DIVISION *City-County Building, Suite 104 210 Martin Luther King, Jr. Blvd. PO Box 2987 Madison, WI 53701-2987* play MADISON PARKS Graphical Scale Ń 0 20 ft PROJECT: 2015 PARKS DIVISION TREE PLANTING CONTRACT BURR JONES PARK 1820 E WASHINGTON AVE MADISON, WI 53704 Although every effort has been made in preparing these plans and checking them for accuracy, the contractor and subcontractors must check all details and dimensions of their trade and be responsible for the same. ITEM DATE Drawn by: KK 02-13-2015 Approved by: xx-xx-xxxx PUBLIC WORKS PROJECT #: 7471 SHEET TITLE: LANDSCAPE PLAN